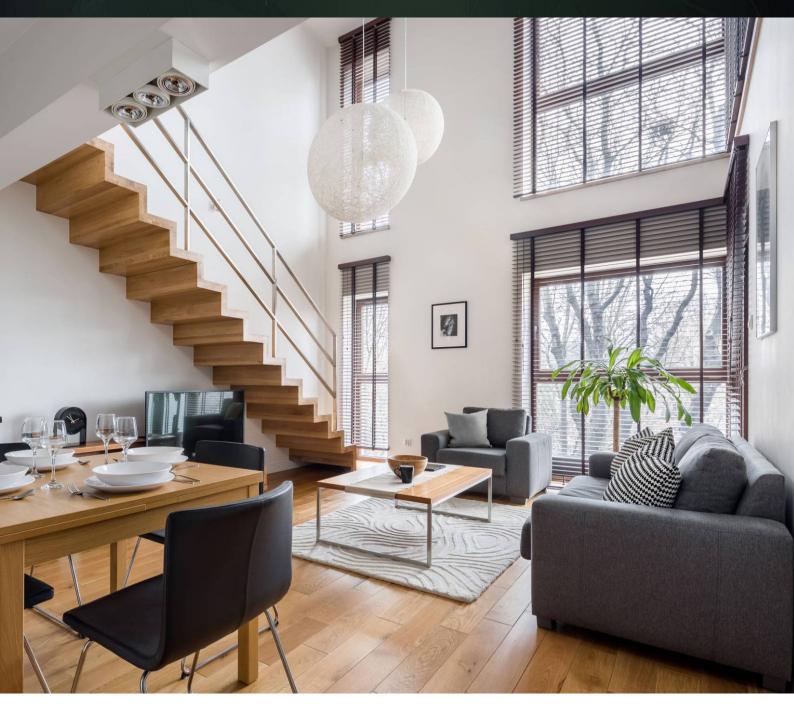

#### Fenesta Windows & Doors UPVC | System Aluminium | WPC & Engineered Wood

Pristine White Diamond Grey Flemish Gold

Light Oak

Walnut

Mahogany

y Dark Oak

Black