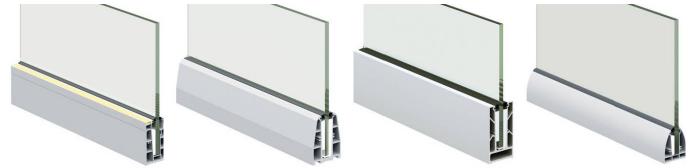

#### SGrip Frameless Glass Railings Aluminium | SS

BASE PROFILE - Continuous / Bracket Continuous | Top Mount / Side Mount

**BASE PROFILE -** Bracket System | Top Mount / Side Mount

HANDRAILS

Silver (PVDF)