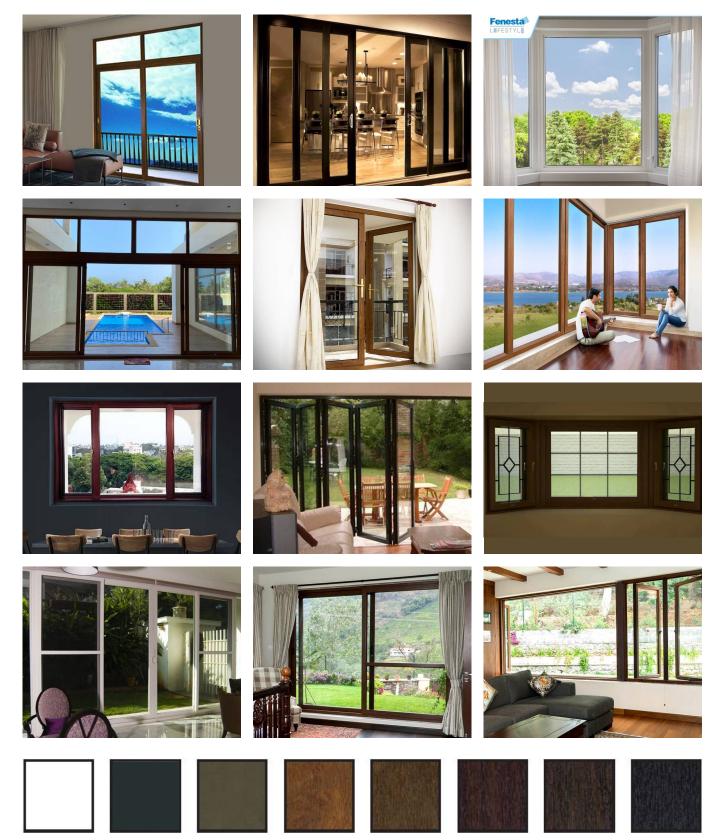

#### Fenesta Windows & Doors UPVC | System Aluminium | WPC & Engineered Wood

Pristine White Diamond Grey Flemish Gold

Light Oak

Walnut

Mahogany

y Dark Oak

Black