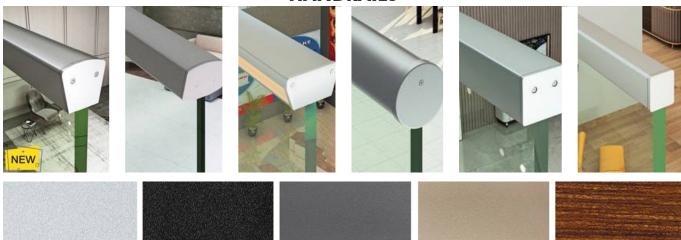

#### SGrip Frameless Glass Railings Aluminium | SS

BASE PROFILE - Continuous / Bracket Continuous | Top Mount / Side Mount

**BASE PROFILE -** Bracket System | Top Mount / Side Mount

HANDRAILS

Silver (PVDF)

Charcoal Black (PC)

Sense Mettalic (PC)

Earth Mettalic (PC)

Saffron Wood