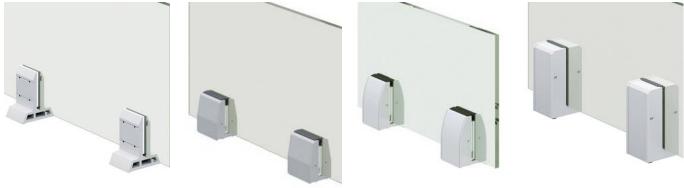

## **SGrip Aluminium Glass Railings**

SGrip Invisible Safety Grill

#### SGrip Frameless Glass Railings Aluminium | SS

BASE PROFILE - Continuous / Bracket Continuous | Top Mount / Side Mount

**BASE PROFILE -** Bracket System | Top Mount / Side Mount

HANDRAILS

Silver (PVDF)