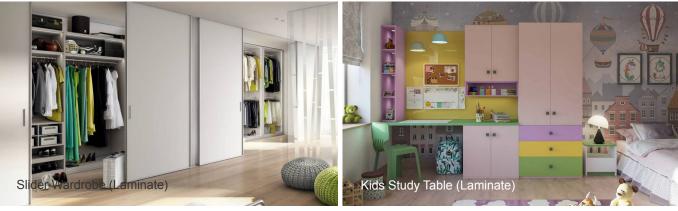

## Sleek Wardrobes by Asian Paints Walk-In Wardrobe | Slider Wardrobe | Hinged Wardrobe