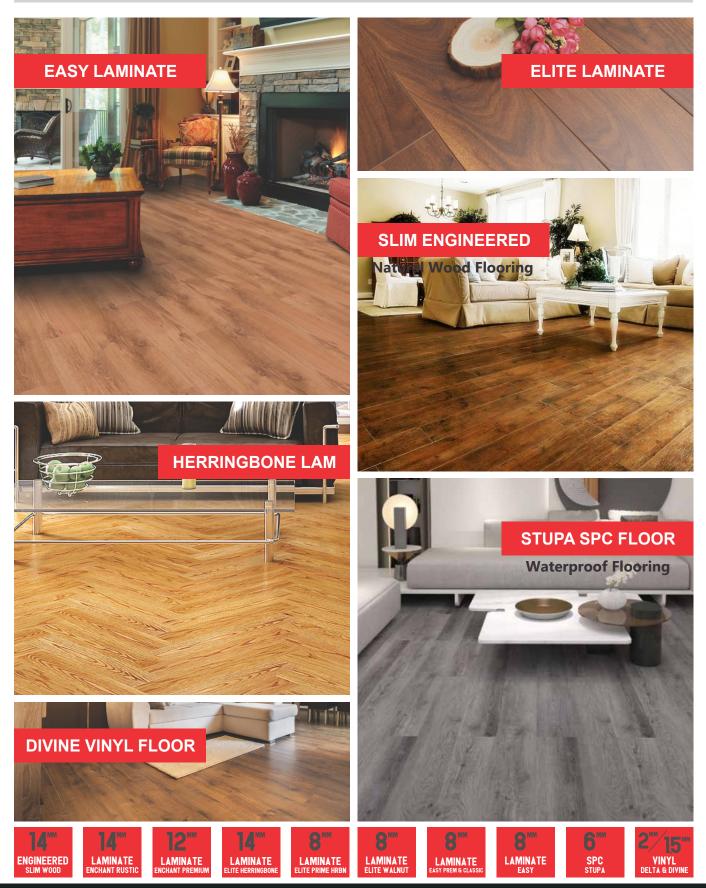

System Aluminium | WPC & Engineered Wood



Pristine White Diamond Grey Flemish Gold

Light Oak

Walnut

Mahogany

y Dark Oak

Black



## Sleek Kitchen by Asian Paints Island Kitchen, L Shaped, U Shaped, Straight Kitchen



L Kitchen - Laminat



## **SGrip Aluminium Glass Railings**



SGrip Invisible Safety Grill







#### SGrip Frameless Glass Railings Aluminium | SS



BASE PROFILE - Continuous / Bracket Continuous | Top Mount / Side Mount



**BASE PROFILE -** Bracket System | Top Mount / Side Mount



HANDRAILS



Silver (PVDF)

Charcoal Black (PC)

Sense Mettalic (PC)

Earth Mettalic (PC)

Saffron Wood



## Sleek Wardrobes by Asian Paints Walk-In Wardrobe | Slider Wardrobe | Hinged Wardrobe









## **Ego Premium Wooden Floors** Wood Laminate | Engineered Wood | Vinyl | SPC





#### **Deck Flooring** WPC Deck Planks | WPC Deck Tiles | IPE Deck | Bamboo Deck











Deck Planks Construct





Deck Planks Iron Grid Installation



**Deck Tiles Installation** 



#### **DOOARS DECOR & LIFESTYLE**

2nd Mile, I.T.I Road, Lane Beside Akashwani, Siliguri, West Bengal

M: +91 98320 46191 | 77978 99101

# FENESTA WINDOWS GANGTOK

1st Floor NH-10, Amdo Golai, Opp Animal Husbandry, Tadong, Gangtok, Sikkim

M: +91 77978 99103 | 77978 99107