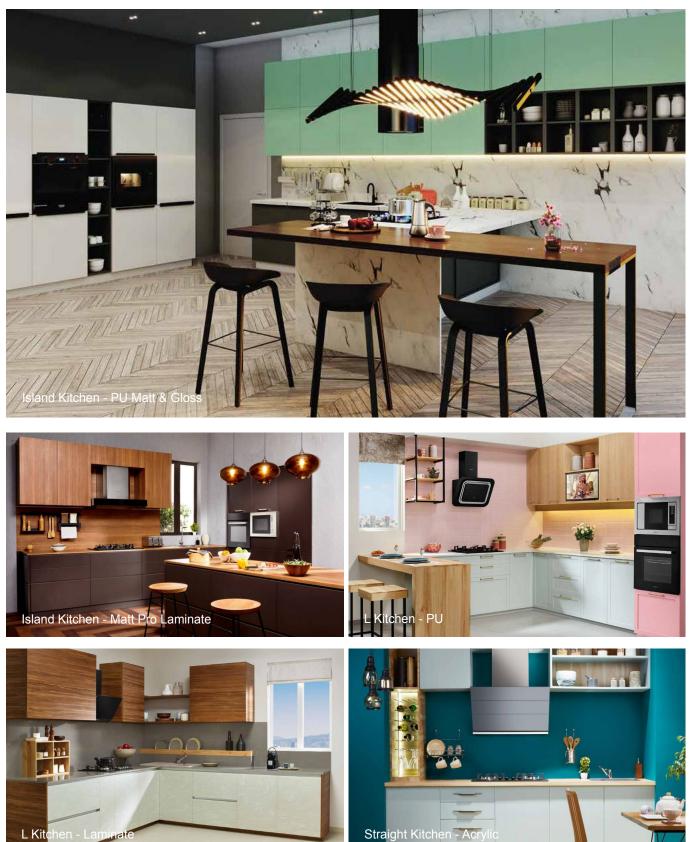

## Sleek Kitchen by Asian Paints Island Kitchen, L Shaped, U Shaped, Straight Kitchen

L Kitchen - Laminat