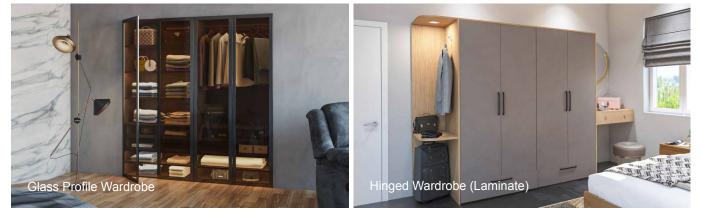

## Sleek Wardrobes by Asian Paints Walk-In Wardrobe | Slider Wardrobe | Hinged Wardrobe