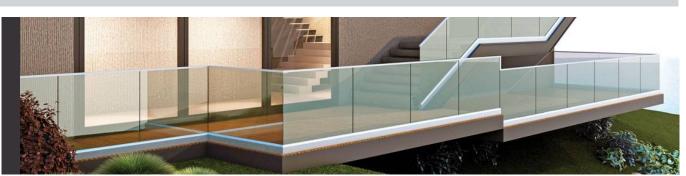

## **SGrip Aluminium Glass Railings**

SGrip Invisible Safety Grill

#### SGrip Frameless Glass Railings Aluminium | SS

BASE PROFILE - Continuous / Bracket Continuous | Top Mount / Side Mount

**BASE PROFILE -** Bracket System | Top Mount / Side Mount

HANDRAILS

Silver (PVDF)