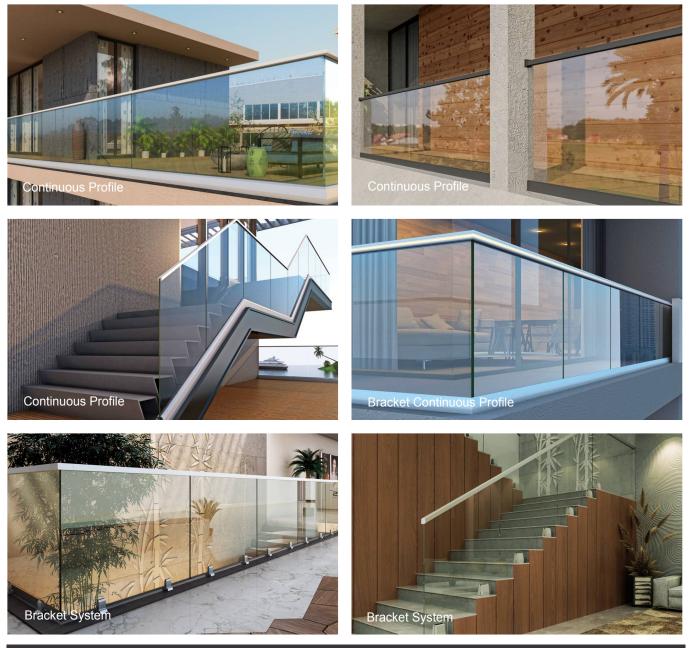

## **SGrip Aluminium Glass Railings**

SGrip Invisible Safety Grill

#### SGrip Frameless Glass Railings Aluminium | SS

BASE PROFILE - Continuous / Bracket Continuous | Top Mount / Side Mount

**BASE PROFILE -** Bracket System | Top Mount / Side Mount

HANDRAILS

Silver (PVDF)