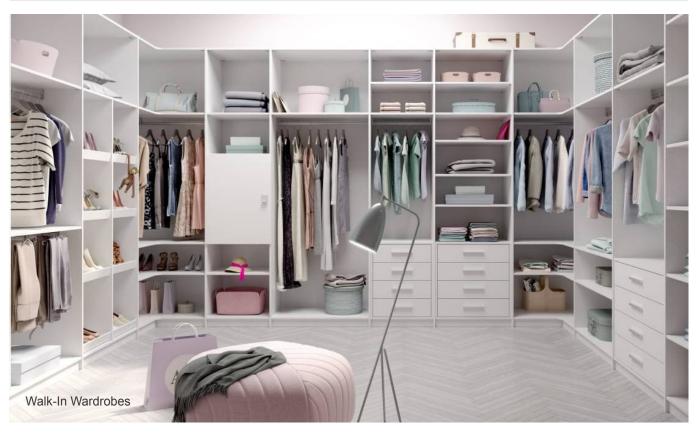

## Sleek Wardrobes by Asian Paints Walk-In Wardrobe | Slider Wardrobe | Hinged Wardrobe